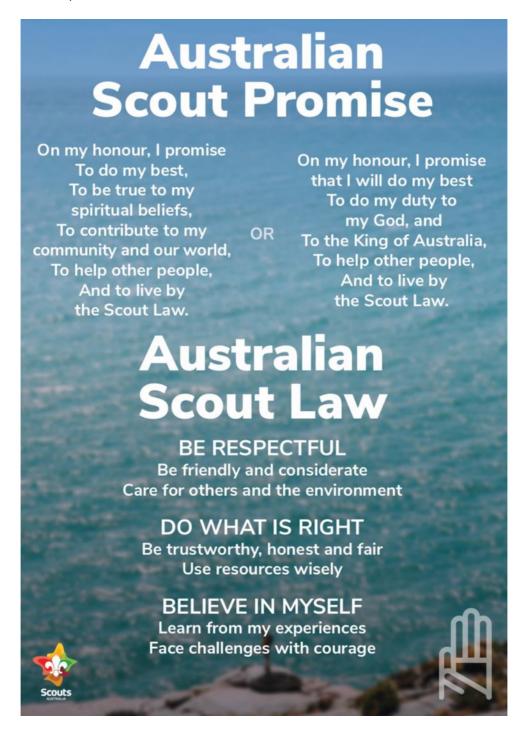

Joey Scouts and Cub Scouts are reminded that the Scout Promise and Law always applies at OneCamp 2023 – Eclipse.