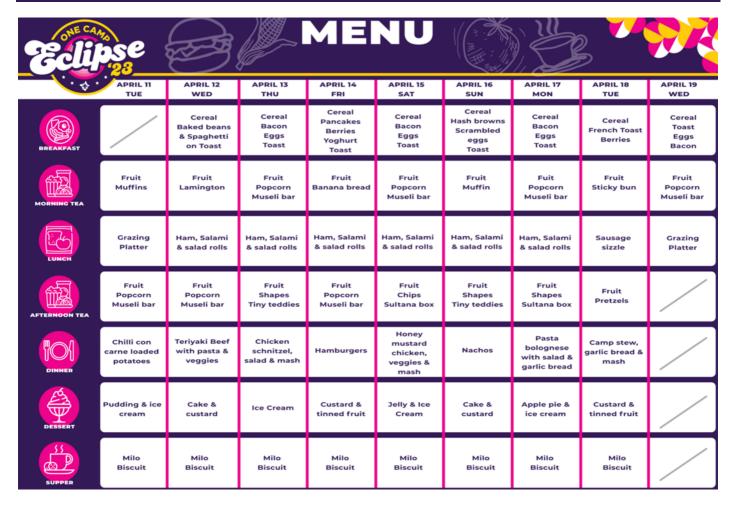

|
| Village 5 | The Seven Sister   | Blue       | CECIPS CANADA CA |



## 8 Lost Property

The Hub will be the central location for all lost property.

It is recommended that items are labelled with the person's name and Unit number so they can be returned.

#### 9 Site map



\*Subject to change



#### 10 Menu



<sup>\*</sup>Subject to change

#### 11 Health & Wellbeing

Parents are encouraged to read through this section with their young person. To ensure a successful experience, it is essential that Scouts are well prepared in regard to personal hygiene.

#### 11.1 Rest

Tiredness and fatigue can be real problems for a number of reasons. Fatigue causes irritability and arguments to increase, concentration to decrease and accidents to increase.

Being away from home for a long period of time, being in strange surroundings, over excitement, repeated early mornings/later than usual nights, constant activity, homesickness and pushing to do all of the activities often results in Scouts not gaining enough sleep or rest.

Fatigue symptoms are worse when combined with low blood sugar. If this is happe