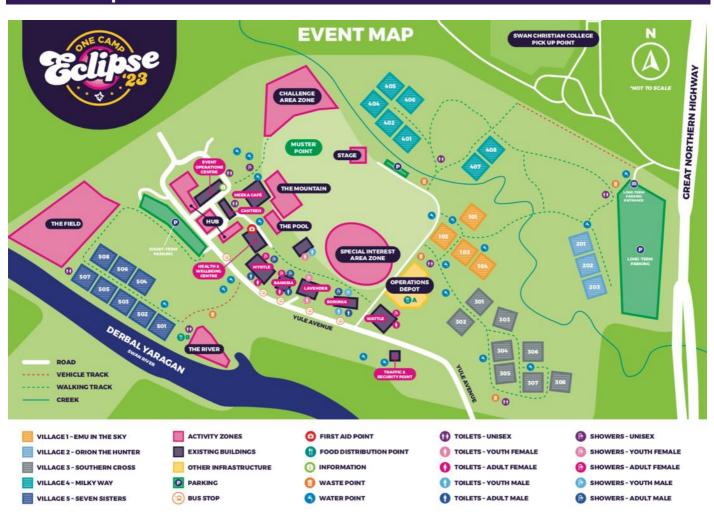

|
| Village 5 | The Seven Sister   | Blue       | CECIPS CANADA CA |



## 8 Lost Property

The Hub will be the central location for all lost property.

It is recommended that items are labelled with the person's name and Unit number so they can be returned.

#### 9 Site map



\*Subject to change



#### 10 Menu



<sup>\*</sup>Subject to change

#### 11 Health & Wellbeing

Parents are encouraged to read through this section with their young person. To ensure a successful experience, it is essential that Scouts are well prepared in regard to personal hygiene.

#### 11.1 Rest

Tiredness and fatigue can be real problems for a number of reasons. Fatigue causes irritability and arguments to increase, concentration to decrease and accidents to increase.

Being away from home for a long period of time, being in strange surroundings, over excitement, repeated early mornings/later than usual nights, constant activity, homesickness and pushing to do all of the activities often results in Scouts not gaining enough sleep or rest.

Fatigue symptoms are worse when combined