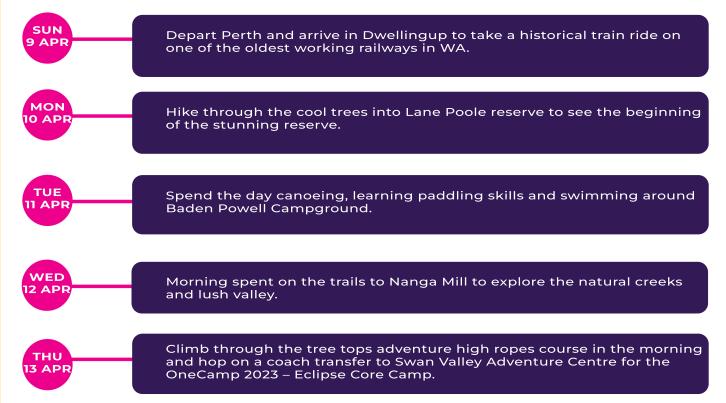

Bushwalking Stage 2

Expedition itineraties are indictaive and are subject to change in light of participant demand and operational requirements.